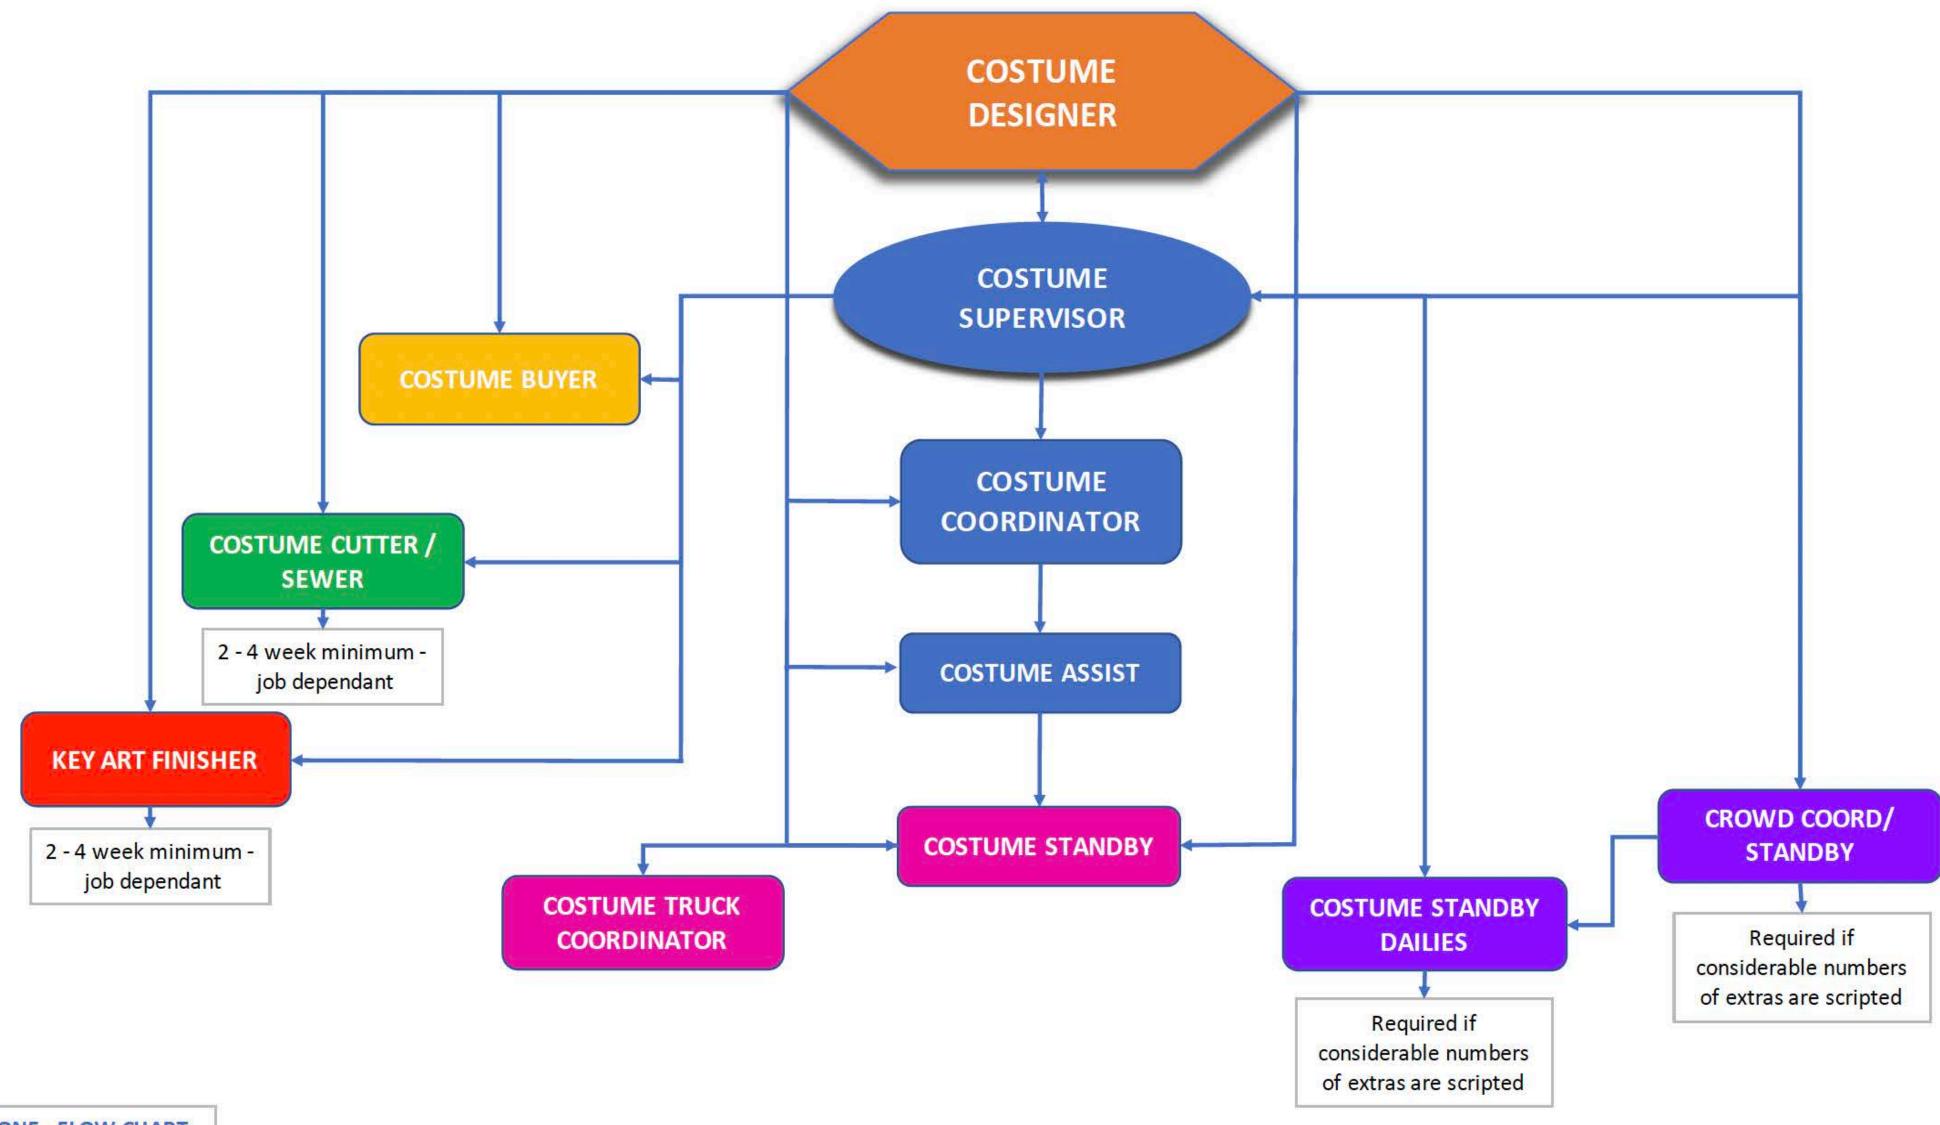

# Costume department positions and art department comparisons

| THIS ROLE & LEVEL IS IN THE MPPA AGREEMENT |                                                                                                                                     |                                                   |                                                        |                                                   |                                                                      |
|--------------------------------------------|-------------------------------------------------------------------------------------------------------------------------------------|---------------------------------------------------|--------------------------------------------------------|---------------------------------------------------|----------------------------------------------------------------------|
| COSTUME DEPARTMENT ROLES                   | CORE JOBS CRITICAL TO ALL BUDGET PRODUCTIONS                                                                                        | BRECA<br>Motion<br>Picture<br>Production<br>Level | COMPARATIVE POSITIONS WITHIN ART DEPARTMENT            | BRECA<br>Motion<br>Picture<br>Production<br>Level | NOTES                                                                |
| DESIGN TEAM                                |                                                                                                                                     |                                                   |                                                        |                                                   |                                                                      |
| COSTUME DESIGNER                           | COSTUME DESIGNER                                                                                                                    |                                                   | PRODUCTION<br>DESIGNER                                 | 8                                                 |                                                                      |
| ASSIST COSTUME DESIGNER                    | This role is more crucial than Workroom Supervisor on lower budget productions. Especially if no Costume Co-Ord or Crowd Supervisor |                                                   | ASSIST ART DIRECTORS Or Production Designers Assistant | 5                                                 | on bigger jobs X2 or more ACD'S dependent on job eg X1 cast X1 CROWD |
| DIGITAL ASSETS MANAGER                     |                                                                                                                                     | 4                                                 |                                                        |                                                   |                                                                      |
| COSTUME DESIGN PA                          |                                                                                                                                     | 1                                                 |                                                        |                                                   |                                                                      |
| ILLUSTRATOR                                |                                                                                                                                     |                                                   | ART DEPT -<br>ILLUSTRATOR                              |                                                   |                                                                      |
| TEXTILE GRAPHIC ARTIST                     |                                                                                                                                     | 5                                                 |                                                        |                                                   |                                                                      |
| 3D ARTIST                                  |                                                                                                                                     | 5                                                 | ART DEPT - 3D ARTIST                                   |                                                   |                                                                      |
| GRAPHICS DESIGNER                          |                                                                                                                                     | 5                                                 | GRAPHICS DESIGNER                                      |                                                   |                                                                      |
| SUPERVISOR & CO-ORD TEAM                   |                                                                                                                                     |                                                   |                                                        |                                                   |                                                                      |
| COSTUME SUPERVISOR                         | COSTUME SUPERVISOR                                                                                                                  | 6                                                 | SUPERVISING ART DIRECTOR                               | 7                                                 |                                                                      |
| *ASSIST COSTUME SUPERVISOR                 |                                                                                                                                     | 5                                                 | ART DIRECTOR                                           | 7                                                 |                                                                      |
| COSTUME COORDINATOR                        | COSTUME COORDINATOR                                                                                                                 | 5                                                 | ART DEPT -<br>COORDINATOR                              | 5                                                 |                                                                      |
| COSTUME ACCOUNTS ASSIST                    |                                                                                                                                     | 4                                                 | ART DEPT ACCOUNT<br>ASSIST                             |                                                   | as per PRODUCTION ACCOUNTS ASST in agreement                         |
| COSTUME FREIGHT ONLINE SHOPPING COORD      |                                                                                                                                     |                                                   | PRODUCTION<br>SECRETARY                                | 3                                                 |                                                                      |
| COSTUME OFFICE ASSIST or PA?               |                                                                                                                                     | 1                                                 | ART DEPT ASSIST                                        |                                                   | These roles could be PA's - level 1                                  |
| COSTUME ASSIST                             | COSTUME ASSIST                                                                                                                      | 2                                                 | ART DEPT ASSIST                                        |                                                   |                                                                      |
| COSTUME PA                                 |                                                                                                                                     | 1                                                 | ART DEPT - PA                                          |                                                   | X3 on big jobs - x1 office x1 workroom x1 set                        |
| COSTUME RUNNER                             |                                                                                                                                     | 1                                                 | ART DEPT - RUNNER                                      | 1                                                 |                                                                      |

| THIS ROLE & LEVEL IS IN THE MPPA AGREEMENT |                                                                                |                                                   |                                             |                                                   |                                                     |
|--------------------------------------------|--------------------------------------------------------------------------------|---------------------------------------------------|---------------------------------------------|---------------------------------------------------|-----------------------------------------------------|
| COSTUME DEPARTMENT ROLES                   | CORE JOBS CRITICAL TO ALL BUDGET PRODUCTIONS                                   | BRECA<br>Motion<br>Picture<br>Production<br>Level | COMPARATIVE POSITIONS WITHIN ART DEPARTMENT | BRECA<br>Motion<br>Picture<br>Production<br>Level | NOTES                                               |
| BUYERS                                     |                                                                                |                                                   |                                             |                                                   |                                                     |
| COSTUME BUYER                              | COSTUME BUYER                                                                  | 5                                                 | PROPS BUYER                                 | 5                                                 |                                                     |
| JUNIOR COSTUME BUYER                       |                                                                                | 4                                                 | JUNIOR PROPS BUYER                          |                                                   |                                                     |
| DAILIES as req                             |                                                                                | 1,2,3,4                                           |                                             |                                                   | depend on skill level req                           |
| WORKROOM                                   |                                                                                |                                                   |                                             |                                                   |                                                     |
| WORKROOM SUPERVISOR                        |                                                                                | 2                                                 | CONSTRUCTION MANAGER                        |                                                   | This role can also be done by ASST COSTUME DESIGNER |
| CUTTER                                     |                                                                                | 4                                                 |                                             |                                                   |                                                     |
| TAILOR                                     |                                                                                | 4                                                 |                                             |                                                   |                                                     |
| JUNIOR CUTTER                              |                                                                                | 3                                                 |                                             |                                                   |                                                     |
| MAKER/SEWER                                | MAKER/ SEWER - (For alterations & minor sewing requirements) 2-4 weeks minimum | 3                                                 | CARPENTER                                   | 4                                                 | SEWERS or SEAMSTRESS                                |
| HAND STITCHER                              |                                                                                | 3                                                 |                                             |                                                   |                                                     |
| COSTUME WORKROOM ASSIST of PA?             |                                                                                | 1                                                 | ART DEPT ASSIST                             |                                                   | WORKROOM PA                                         |
| DAILIES as req                             |                                                                                | 1,2,3,4                                           |                                             |                                                   | depend on skill level req                           |

| THIS ROLE & LEVEL IS IN THE MPPA AGREEMENT |                                                    |                                                   |                                             |                                                   |                    |
|--------------------------------------------|----------------------------------------------------|---------------------------------------------------|---------------------------------------------|---------------------------------------------------|--------------------|
| COSTUME DEPARTMENT ROLES                   | CORE JOBS CRITICAL TO<br>ALL BUDGET<br>PRODUCTIONS | BRECA<br>Motion<br>Picture<br>Production<br>Level | COMPARATIVE POSITIONS WITHIN ART DEPARTMENT | BRECA<br>Motion<br>Picture<br>Production<br>Level | NOTES              |
| SPECIALITY COSTUME                         |                                                    |                                                   |                                             |                                                   |                    |
| HEAD SPECIALTY COSTUMER                    |                                                    | 5                                                 | MODEL MAKER                                 | 5                                                 |                    |
| SPECIALTY COSTUME MAKER                    |                                                    | 4                                                 | CARPENTER                                   | 4                                                 |                    |
| ASSIST SPECIALTY COSTUME MAKER             |                                                    | 3                                                 |                                             |                                                   |                    |
| HEAD LEATHER SPECIALITY COSTUMER           |                                                    | 5                                                 |                                             |                                                   |                    |
| LEATHER SPECIALTY COSTUMER                 |                                                    | 4                                                 |                                             |                                                   |                    |
| ASSIST LEATHER SPECIALTY COSTUMER          |                                                    | 3                                                 |                                             |                                                   |                    |
| SPECIALTY COSTUME SCULPTOR                 |                                                    | 4                                                 | SCULPTOR                                    |                                                   |                    |
| COSTUME PROP MAKER                         |                                                    | 4                                                 | PROP MAKER                                  |                                                   |                    |
| COSTUME PROP ASSIST                        |                                                    | 3                                                 |                                             |                                                   |                    |
| COSTUME METAL FABRICATOR                   |                                                    | 4                                                 | FABRICATOR                                  |                                                   |                    |
| HEAD MOULD MAKER                           |                                                    | 5                                                 | HEAD MOULD MAKER                            |                                                   |                    |
| MOULD MAKER                                |                                                    | 4                                                 | MOULD MAKER                                 |                                                   |                    |
| ASSIST MOULD MAKER                         |                                                    | 3                                                 | ASSIST MOULD MAKER                          |                                                   |                    |
| SHOE MAKER                                 |                                                    | 4                                                 |                                             |                                                   |                    |
| ASSIST SHOE MAKER                          |                                                    | 3                                                 |                                             |                                                   |                    |
| JEWELLER                                   |                                                    | 4                                                 |                                             |                                                   |                    |
| MILLINER                                   |                                                    | 4                                                 |                                             |                                                   |                    |
| ASSIST MILLINERY                           |                                                    | 3                                                 |                                             |                                                   |                    |
| SPECIALITY COSTUME PA                      |                                                    | 1                                                 |                                             |                                                   |                    |
| DAILIES as req                             |                                                    | 1,2,3,4                                           |                                             |                                                   |                    |
| ART FINISHERS                              |                                                    |                                                   |                                             |                                                   |                    |
| KEY ART FINISHER                           |                                                    | 5                                                 | SCENIC PAINTER                              | 5                                                 | KEY TEXTILE ARTIST |
| ART FINISHER                               | ART FINISHER - (2-4 weeks)                         | 4                                                 | FINISHER                                    |                                                   | LEAD ART FINISHER  |
| ASSIST ART FINISHER                        |                                                    | 3                                                 |                                             |                                                   |                    |
| JUNIOR ART FINISHER                        |                                                    | 2                                                 |                                             |                                                   |                    |
| DAILIES as req                             |                                                    | 1,2,3,4                                           |                                             |                                                   |                    |

| THIS ROLE & LEVEL IS IN THE MPPA AGREEMENT |                                              |                                                   |                                             |                                                   |                          |
|--------------------------------------------|----------------------------------------------|---------------------------------------------------|---------------------------------------------|---------------------------------------------------|--------------------------|
| COSTUME DEPARTMENT ROLES                   | CORE JOBS CRITICAL TO ALL BUDGET PRODUCTIONS | BRECA<br>Motion<br>Picture<br>Production<br>Level | COMPARATIVE POSITIONS WITHIN ART DEPARTMENT | BRECA<br>Motion<br>Picture<br>Production<br>Level | NOTES                    |
| PRINCIPAL ON SET CREW                      |                                              |                                                   |                                             |                                                   |                          |
| KEY COSTUMER - OFF SET                     |                                              | 5                                                 | PROP MASTER                                 | 6                                                 |                          |
| KEY COSTUME STANDBY - ON SET               | COSTUME STANDBY                              | 4                                                 | KEY STANDBY PROPS                           | 4                                                 | KEY COSTUMER             |
| PRINCIPAL CAST STANDBY                     |                                              | 4                                                 |                                             |                                                   | COSTUMER                 |
| PERSONAL COSTUMER                          |                                              | 4                                                 |                                             |                                                   |                          |
| COSTUME STANDBY                            |                                              | 4                                                 |                                             |                                                   | COSTUMER                 |
| ASSIST COSTUME STANDBY                     |                                              | 3                                                 | STANDBY PROPS<br>ASSIST                     |                                                   | ASST COSTUMER            |
| PRINCIPAL CAST TRUCK<br>COORDINATOR - FF   | TRUCK CAST COSTUMER                          | 3                                                 |                                             |                                                   | TRUCK COSTUMER           |
| COSTUME TRUCK CO ORD                       |                                              | 3                                                 |                                             |                                                   | PRINCIPAL TRUCK COSTUMER |
| ON SET COSTUME RUNNER                      |                                              | 1                                                 |                                             |                                                   | ON SET PA                |
| DAILIES as req                             |                                              | 1,2,3,4                                           |                                             |                                                   |                          |

| BACKGROUND - CROWD, UNIFORMS & STUNTS |         |                         |   |                                                      |
|---------------------------------------|---------|-------------------------|---|------------------------------------------------------|
| BACKGROUND COSTUME<br>COORDINATOR     | 5       | ART DEPT CO-ORD         | 5 | CROWD SUPERVISOR                                     |
| BACKGROUND COSTUME ASSIST             | 4       | STANDBY PROPS<br>ASSIST |   | ASST CROWD SUPERVISOR                                |
| KEY BACKGROUND STANDBY                | 4       |                         |   | KEY CROWD COSTUMER                                   |
| BACKGROUND COSTUME STANDBY            | 4       |                         |   | CROWD COSTUMER                                       |
| ASSIST BACKGROUND COSTUME STANDBY     | 3       | STANDBY PROPS<br>ASSIST |   | ASST CROWD COSTUMER - this person runs the B/G truck |
| COSTUME TRUCK ASSIST                  | 2       | STANDBY PROPS<br>ASSIST |   | COSTUME CROWD ASSISTANT                              |
| CROWD PA                              | 1       |                         |   |                                                      |
| DAILIES as req                        | 1,2,3,4 |                         |   |                                                      |
| STUNT COSTUME                         |         |                         |   |                                                      |
| STUNT COSTUME COORDINATOR             | 4       |                         |   | KEY STUNT COSTUMER                                   |
| STUNT COSTUME STANDBY                 | 4       |                         |   | STUNT COSTUMER                                       |
| STUNT COSTUME STANDBY ASSIST          | 3       |                         |   | ASST STUNT COSTUMER                                  |
| DAILIES as req                        | 1,2,3,4 |                         |   |                                                      |
| SECOND UNIT                           |         |                         |   |                                                      |
| KEY STUNT COSTUMER                    | 4       |                         |   |                                                      |
| STUNT COSTUMER                        | 4       |                         |   |                                                      |
| ASST STUNT COSTUMER                   | 3       |                         |   |                                                      |
| DAILIES as req                        | 1,2,3,4 |                         |   |                                                      |