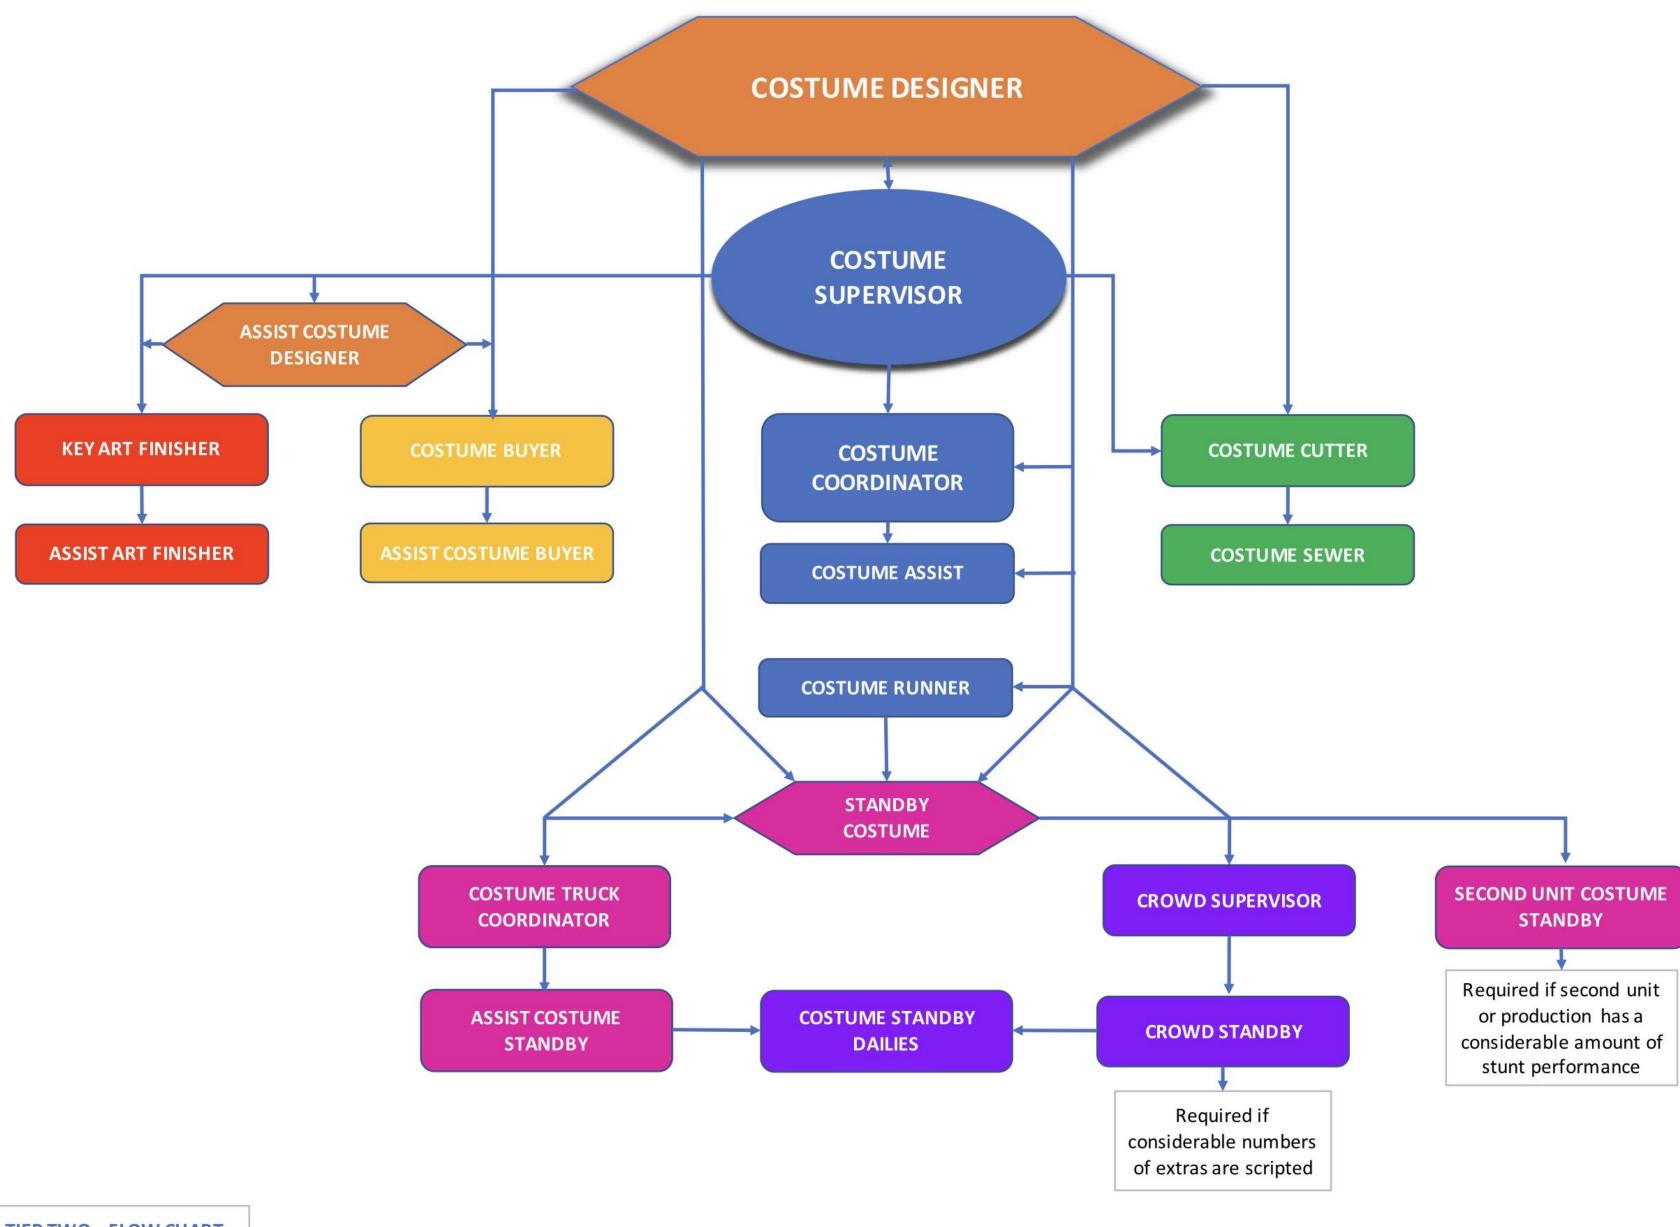

# Costume department positions and art department comparisons

| THIS ROLE & LEVEL IS IN THE MPPA AGREEMENT |                                                                                                                                     |                                                   |                                                        |                                                   |                                                                      |
|--------------------------------------------|-------------------------------------------------------------------------------------------------------------------------------------|---------------------------------------------------|--------------------------------------------------------|---------------------------------------------------|----------------------------------------------------------------------|
| COSTUME DEPARTMENT ROLES                   | CORE JOBS CRITICAL TO ALL BUDGET PRODUCTIONS                                                                                        | BRECA<br>Motion<br>Picture<br>Production<br>Level | COMPARATIVE POSITIONS WITHIN ART DEPARTMENT            | BRECA<br>Motion<br>Picture<br>Production<br>Level | NOTES                                                                |
| DESIGN TEAM                                |                                                                                                                                     |                                                   |                                                        |                                                   |                                                                      |
| COSTUME DESIGNER                           | COSTUME DESIGNER                                                                                                                    |                                                   | PRODUCTION<br>DESIGNER                                 | 8                                                 |                                                                      |
| ASSIST COSTUME DESIGNER                    | This role is more crucial than Workroom Supervisor on lower budget productions. Especially if no Costume Co-Ord or Crowd Supervisor |                                                   | ASSIST ART DIRECTORS Or Production Designers Assistant | 5                                                 | on bigger jobs X2 or more ACD'S dependent on job eg X1 cast X1 CROWD |
| DIGITAL ASSETS MANAGER                     |                                                                                                                                     | 4                                                 |                                                        |                                                   |                                                                      |
| COSTUME DESIGN PA                          |                                                                                                                                     | 1                                                 |                                                        |                                                   |                                                                      |
| ILLUSTRATOR                                |                                                                                                                                     |                                                   | ART DEPT -<br>ILLUSTRATOR                              |                                                   |                                                                      |
| TEXTILE GRAPHIC ARTIST                     |                                                                                                                                     | 5                                                 |                                                        |                                                   |                                                                      |
| 3D ARTIST                                  |                                                                                                                                     | 5                                                 | ART DEPT - 3D ARTIST                                   |                                                   |                                                                      |
| GRAPHICS DESIGNER                          |                                                                                                                                     | 5                                                 | GRAPHICS DESIGNER                                      |                                                   |                                                                      |
| SUPERVISOR & CO-ORD TEAM                   |                                                                                                                                     |                                                   |                                                        |                                                   |                                                                      |
| COSTUME SUPERVISOR                         | COSTUME SUPERVISOR                                                                                                                  | 6                                                 | SUPERVISING ART DIRECTOR                               | 7                                                 |                                                                      |
| *ASSIST COSTUME SUPERVISOR                 |                                                                                                                                     | 5                                                 | ART DIRECTOR                                           | 7                                                 |                                                                      |
| COSTUME COORDINATOR                        | COSTUME COORDINATOR                                                                                                                 | 5                                                 | ART DEPT -<br>COORDINATOR                              | 5                                                 |                                                                      |
| COSTUME ACCOUNTS ASSIST                    |                                                                                                                                     | 4                                                 | ART DEPT ACCOUNT<br>ASSIST                             |                                                   | as per PRODUCTION ACCOUNTS ASST in agreement                         |
| COSTUME FREIGHT ONLINE SHOPPING COORD      |                                                                                                                                     |                                                   | PRODUCTION<br>SECRETARY                                | 3                                                 |                                                                      |
| COSTUME OFFICE ASSIST or PA?               |                                                                                                                                     | 1                                                 | ART DEPT ASSIST                                        |                                                   | These roles could be PA's - level 1                                  |
| COSTUME ASSIST                             | COSTUME ASSIST                                                                                                                      | 2                                                 | ART DEPT ASSIST                                        |                                                   |                                                                      |
| COSTUME PA                                 |                                                                                                                                     | 1                                                 | ART DEPT - PA                                          |                                                   | X3 on big jobs - x1 office x1 workroom x1 set                        |
| COSTUME RUNNER                             |                                                                                                                                     | 1                                                 | ART DEPT - RUNNER                                      | 1                                                 |                                                                      |